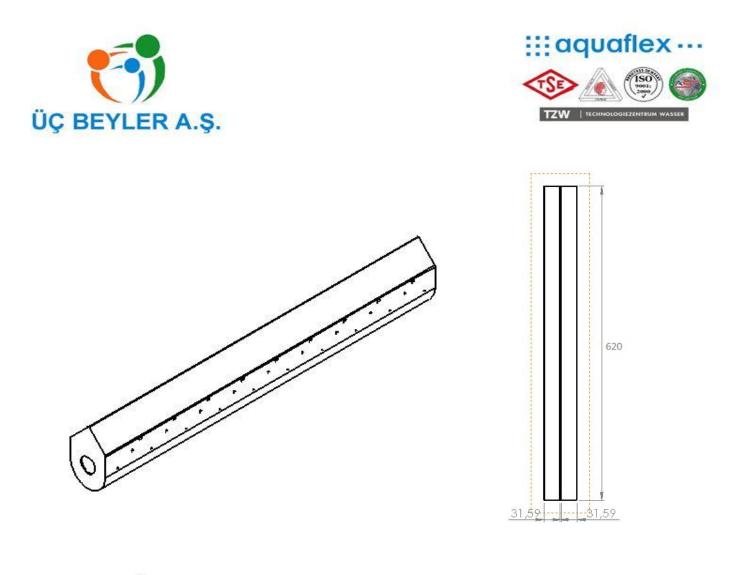

| Туре     | Total<br>Height<br>(mm) | Width/Length<br>Total (mm) | Perforated<br>Area (m³) | Capacity<br>(m³/h) | Material of<br>Membrane | Total<br>Weight<br>(kg) | Outlet           |
|----------|-------------------------|----------------------------|-------------------------|--------------------|-------------------------|-------------------------|------------------|
| CBTD-620 | 100                     | 50/620                     | 0,1                     | 2-60               | AISI304 or<br>AISI316   | 5,5                     | ¾" or 1"<br>male |