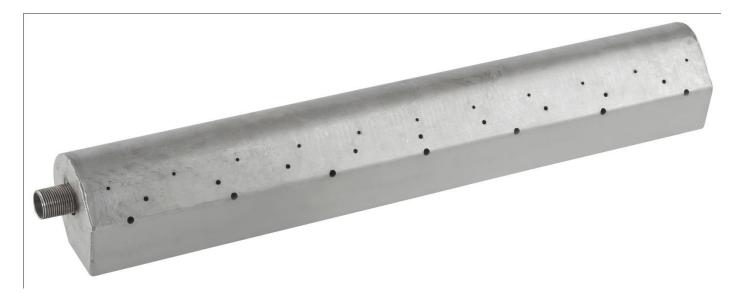

## **Qualities Of aquaflex Coarse Bubble Tube Diffuser**

- Full body is made from quality AISI304 or AISI316 stainless steel.
- Cast stainless steel inlet. Walls and inlet are welded together with strong TIG

(Tungsten Inert Gas) welding process.

• Bottom of **Equation** Course Bubble Tube Diffusers is closed with two rectangular walls - deflectors.