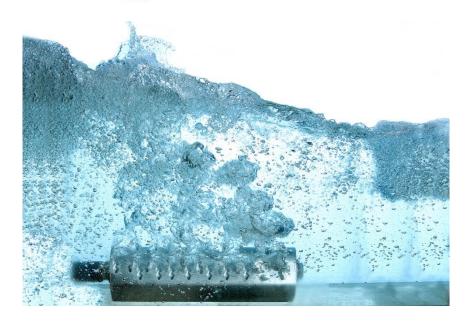

Great solution for aeration or mixing application, **"Oquafiex---** Course Bubble Tube Diffusers are carefully designed to successfully bare even most demanding tasks. Their performance is on a highest level even in tanks that are often left emptied and exposed for a longer period of time, tanks that cannot be emptied for maintenance or tanks with aggressive waste water structure that can cause fast fouling or clogging of casual membrane diffusers.