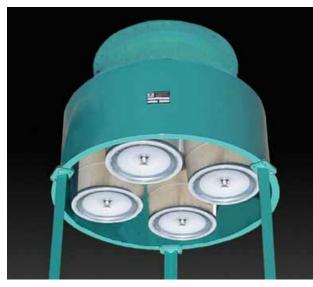

Series TKT (bottom outlet).

Series TKZ (side outlet).

Series TKM (top outlet).

© 2009, Patents & Patents Pending.

Enduralast<sup>®</sup> Synthetic cartridge replaces up to eight panel filter elements.

Available in bottom-, side-, and top-outlet single- and multi-stage configurations from 20" through 36" flanged connections, the **Tri-Vent® Series TK changes** everything.