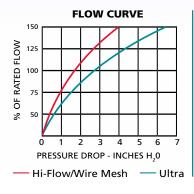

TYPICAL NOISE ATTENUATION TYPICAL NOISE ATTENUATION - DB 20 15 10 125 250 500 1000 2000 4000 8000 63 Octave Band Center Frequency (HZ)

| Model #   |           |           | Enduralast <sup>®</sup><br>Element |         | FLG<br>Size | Rated<br>Flow | Weight |
|-----------|-----------|-----------|------------------------------------|---------|-------------|---------------|--------|
| Bottom    | Side      | Тор       | Ultra                              | Hi-Flow | Size        | SCFM          |        |
| TKTRO-2-  | TKZRO-2-  | TKMRO-2-  | E045777                            | E047937 | 20"         | 20,000        | 425    |
| TKTRP-2-  | TKZRP-2-  | TKMRP-2-  | E045777                            | E047937 | 24"         | 25,000        | 450    |
| TKTRY-3-  | TKZRY-3-  | TKMRY-3-  | E045777                            | E047937 | 30"         | 30,000        | 600    |
| TKTREE-4- | TKZREE-4- | TKMREE-4- | E045777                            | E047937 | 36"         | 40,000        | 800    |