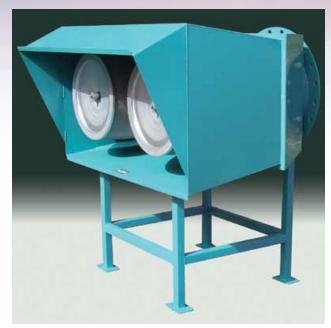

Series TKT (bottom outlet).

Series TKZ (side outlet).

Series TKM (top outlet).

© 2009, Patents & Patents Pending.

Enduralast<sup>®</sup> Synthetic cartridge replaces up to eight panel filter elements.

Available in bottom-, side-, and top-outlet single- and multi-stage configurations from 20" through 36" flanged connections, the **Tri-Vent® Series TK changes** everything.