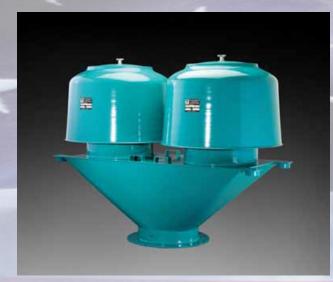

Series TKT (bottom outlet).

Series TKZ (side outlet).

Series TKM (top outlet).

© 2009, Patents & Patents Pending.

Enduralast<sup>®</sup> Synthetic cartridge replaces up to eight panel filter elements.

Available in bottom-, side-, and top-outlet single- and multi-stage configurations from 20" through 36" flanged connections, the **Tri-Vent® Series TK changes** everything.