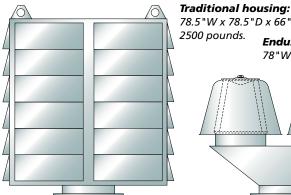

## **High Capacity, Low Restriction, No-Tools, No Problem!**

Panel filters historically offered one advantage over cartridges: high capacity in a compact space.

Not anymore.

The Series TK reduces initial restriction and power consumption by 30 to 50 percent, and each

Enduralast<sup>®</sup> Synthetic cartridge replaces up to eight panel filter elements.

Available in bottom-, side-, and top-outlet single- and multi-stage configurations from 20" through 36" flanged connections, the **Tri-Vent® Series TK changes** everything.